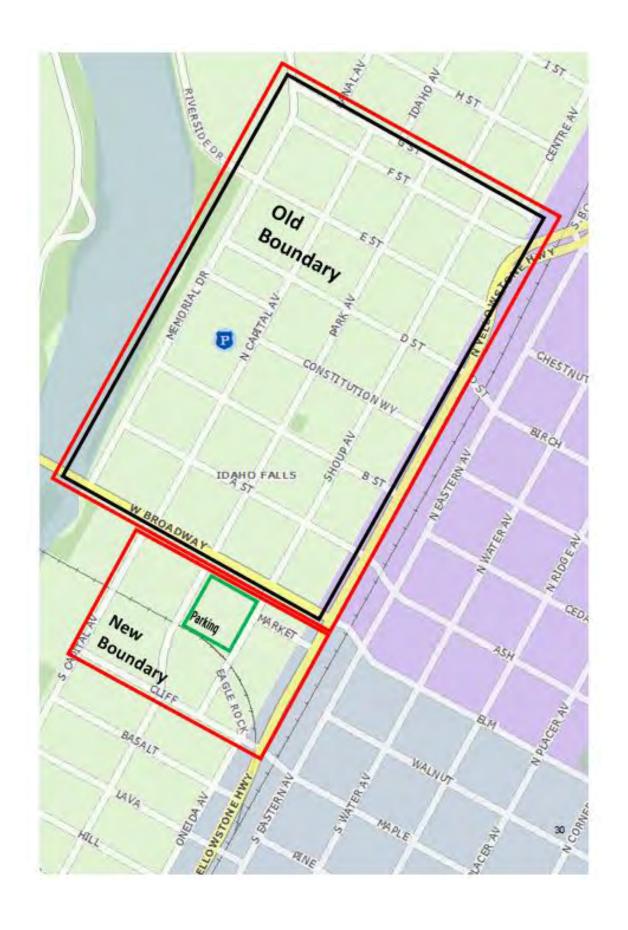

### B. **Police Department:**

1. **Amendment to Public Parking Ordinance 9-4-20:** The Police Department respectfully requests amendment to the Public Parking Ordinance 9-4-20. The current Unlawful Parking Ordinance 9-4-20 allows for downtown residents to obtain an unlimited parking permit for designated City owned parking lots. Downtown is currently defined in City Ordinance 9-5-2 as the area within the City of Idaho Falls, Idaho, located east of and including Memorial Drive, south of and including "G" Street, west of Yellowstone Avenue, and north of Broadway Avenue. Within the last few years residents have sought a downtown parking permit for newly built residential properties on the south side of Broadway Ave. By ordinance these permits cannot be approved. Therefore it is recommended to redefine the downtown area for this section only to allow unlimited parking permits in designated City owned parking lots to include those residents north of Cliff Street, and east of Capital Avenue leaving all other boundaries as previously defined.