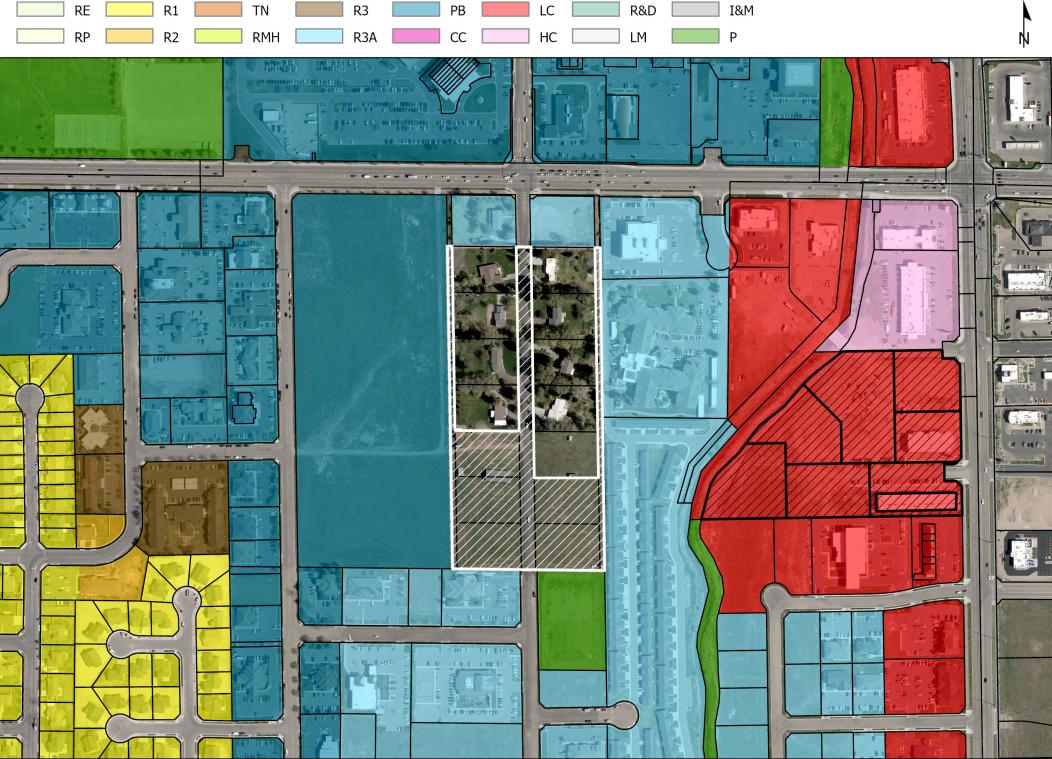

#### B. Community Development Services

1) Final Plat, Reasoned Statement of Relevant Criteria and Standards, Willard-Warr Addition, Division No. 1, First Amended.

23-349

Attached is the application for the Final Plat and the Reasoned Statement of Relevant Criteria and Standards for Willard-Warr Addition, Division 1, First Amended. The Planning and Zoning Commission considered this item at its July 11, 2023, meeting and unanimously voted to recommend approval for the final plat as presented. Staff concurs with this recommendation.

**Attachments:** Zoning Map

Aerial Final Plat

05 Staff Report Landuse Table PC Minutes

**Reasoned Statement** 

2) Legislative Public Hearing-Part 1 of 2 of the Annexation and Initial Zoning-Annexation Ordinance and Reasoned Statement of Relevant Criteria and Standards for Lots 6-8, Block 1 and Lots 7 and 8, Block 2, Brookhaven Subdivision Division No. 1 including the remaining right-of-way for the bridle path and Crestwood Lane.