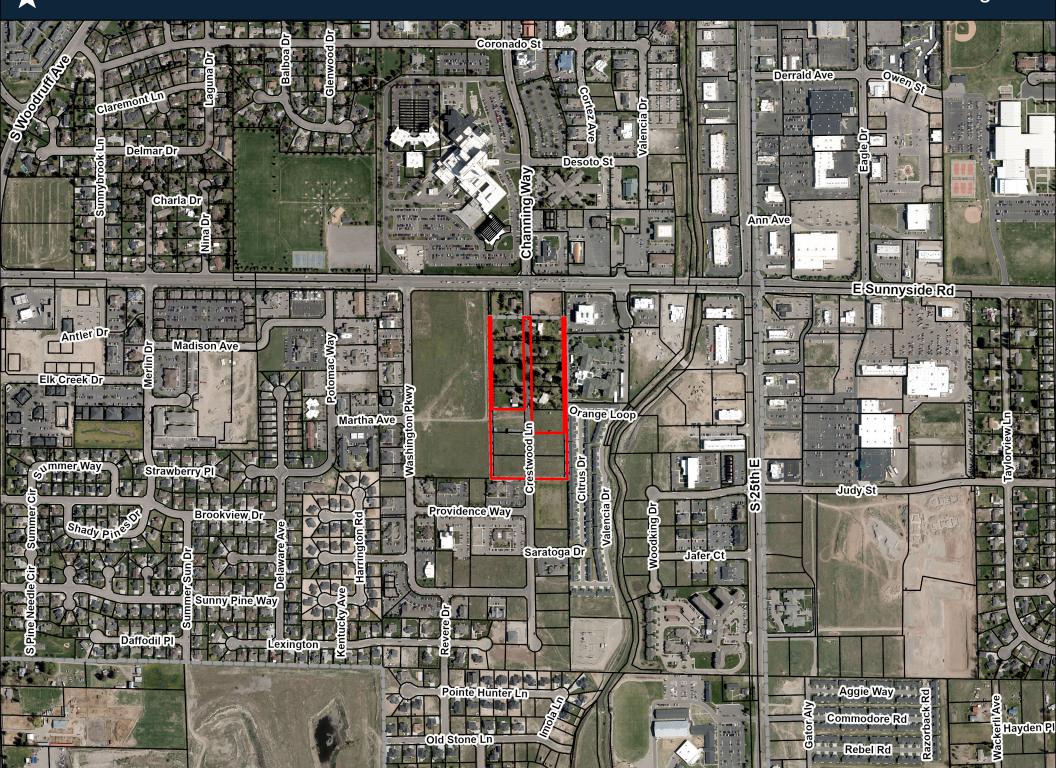

**Attachments:** Zoning Map

Aerial Final Plat

05 Staff Report Landuse Table PC Minutes

**Reasoned Statement** 

2) Legislative Public Hearing-Part 1 of 2 of the Annexation and Initial Zoning-Annexation Ordinance and Reasoned Statement of Relevant Criteria and Standards for Lots 6-8, Block 1 and Lots 7 and 8, Block 2, Brookhaven Subdivision Division No. 1 including the remaining right-of-way for the bridle path and Crestwood Lane.

23-332

Attached is part 1 of 2 of the application for Annexation and Initial Zoning of R3A, Residential Mixed Use which includes the Annexation Ordinance and Reasoned Statement of Relevant Criteria and Standards for Lots 6-8, Block 1 and Lots 7 and 8, Block 2, Brookhaven Subdivision Division No. 1 including the remaining right-of-way for the bridle path and Crestwood Lane. The Planning and Zoning Commission considered this item at its November 14, 2023, meeting and unanimously voted to recommended approval of the annexation with initial zoning of R3A including the remaining right-of-way for the bridle path and Crestwood Lane and with the exception of lot 6, block 2. Lot 6, Block 2 has been removed from the annexation request and is no longer included within the annexation documents provided to Council.

Attachments: Zoning

Aerial
Comp Plan
Staff Report
ANNX23-004
PC Minutes.docx

Ordinance Map Exhibit.pdf

**Reasoned Statement Annexation** 

2) Legislative Public Hearing-Part 2 of 2 of the Annexation and Initial Zoning of R3A, Residential Mixed Use, Initial Zoning Ordinance and Reasoned Statement of Relevant Criteria and Standards for Lots 6-8, Block 1 and Lots 7 and 8, Block 2, Brookhaven Subdivision Division No. 1 including the remaining right-of-way for the bridle path and Crestwood Lane.