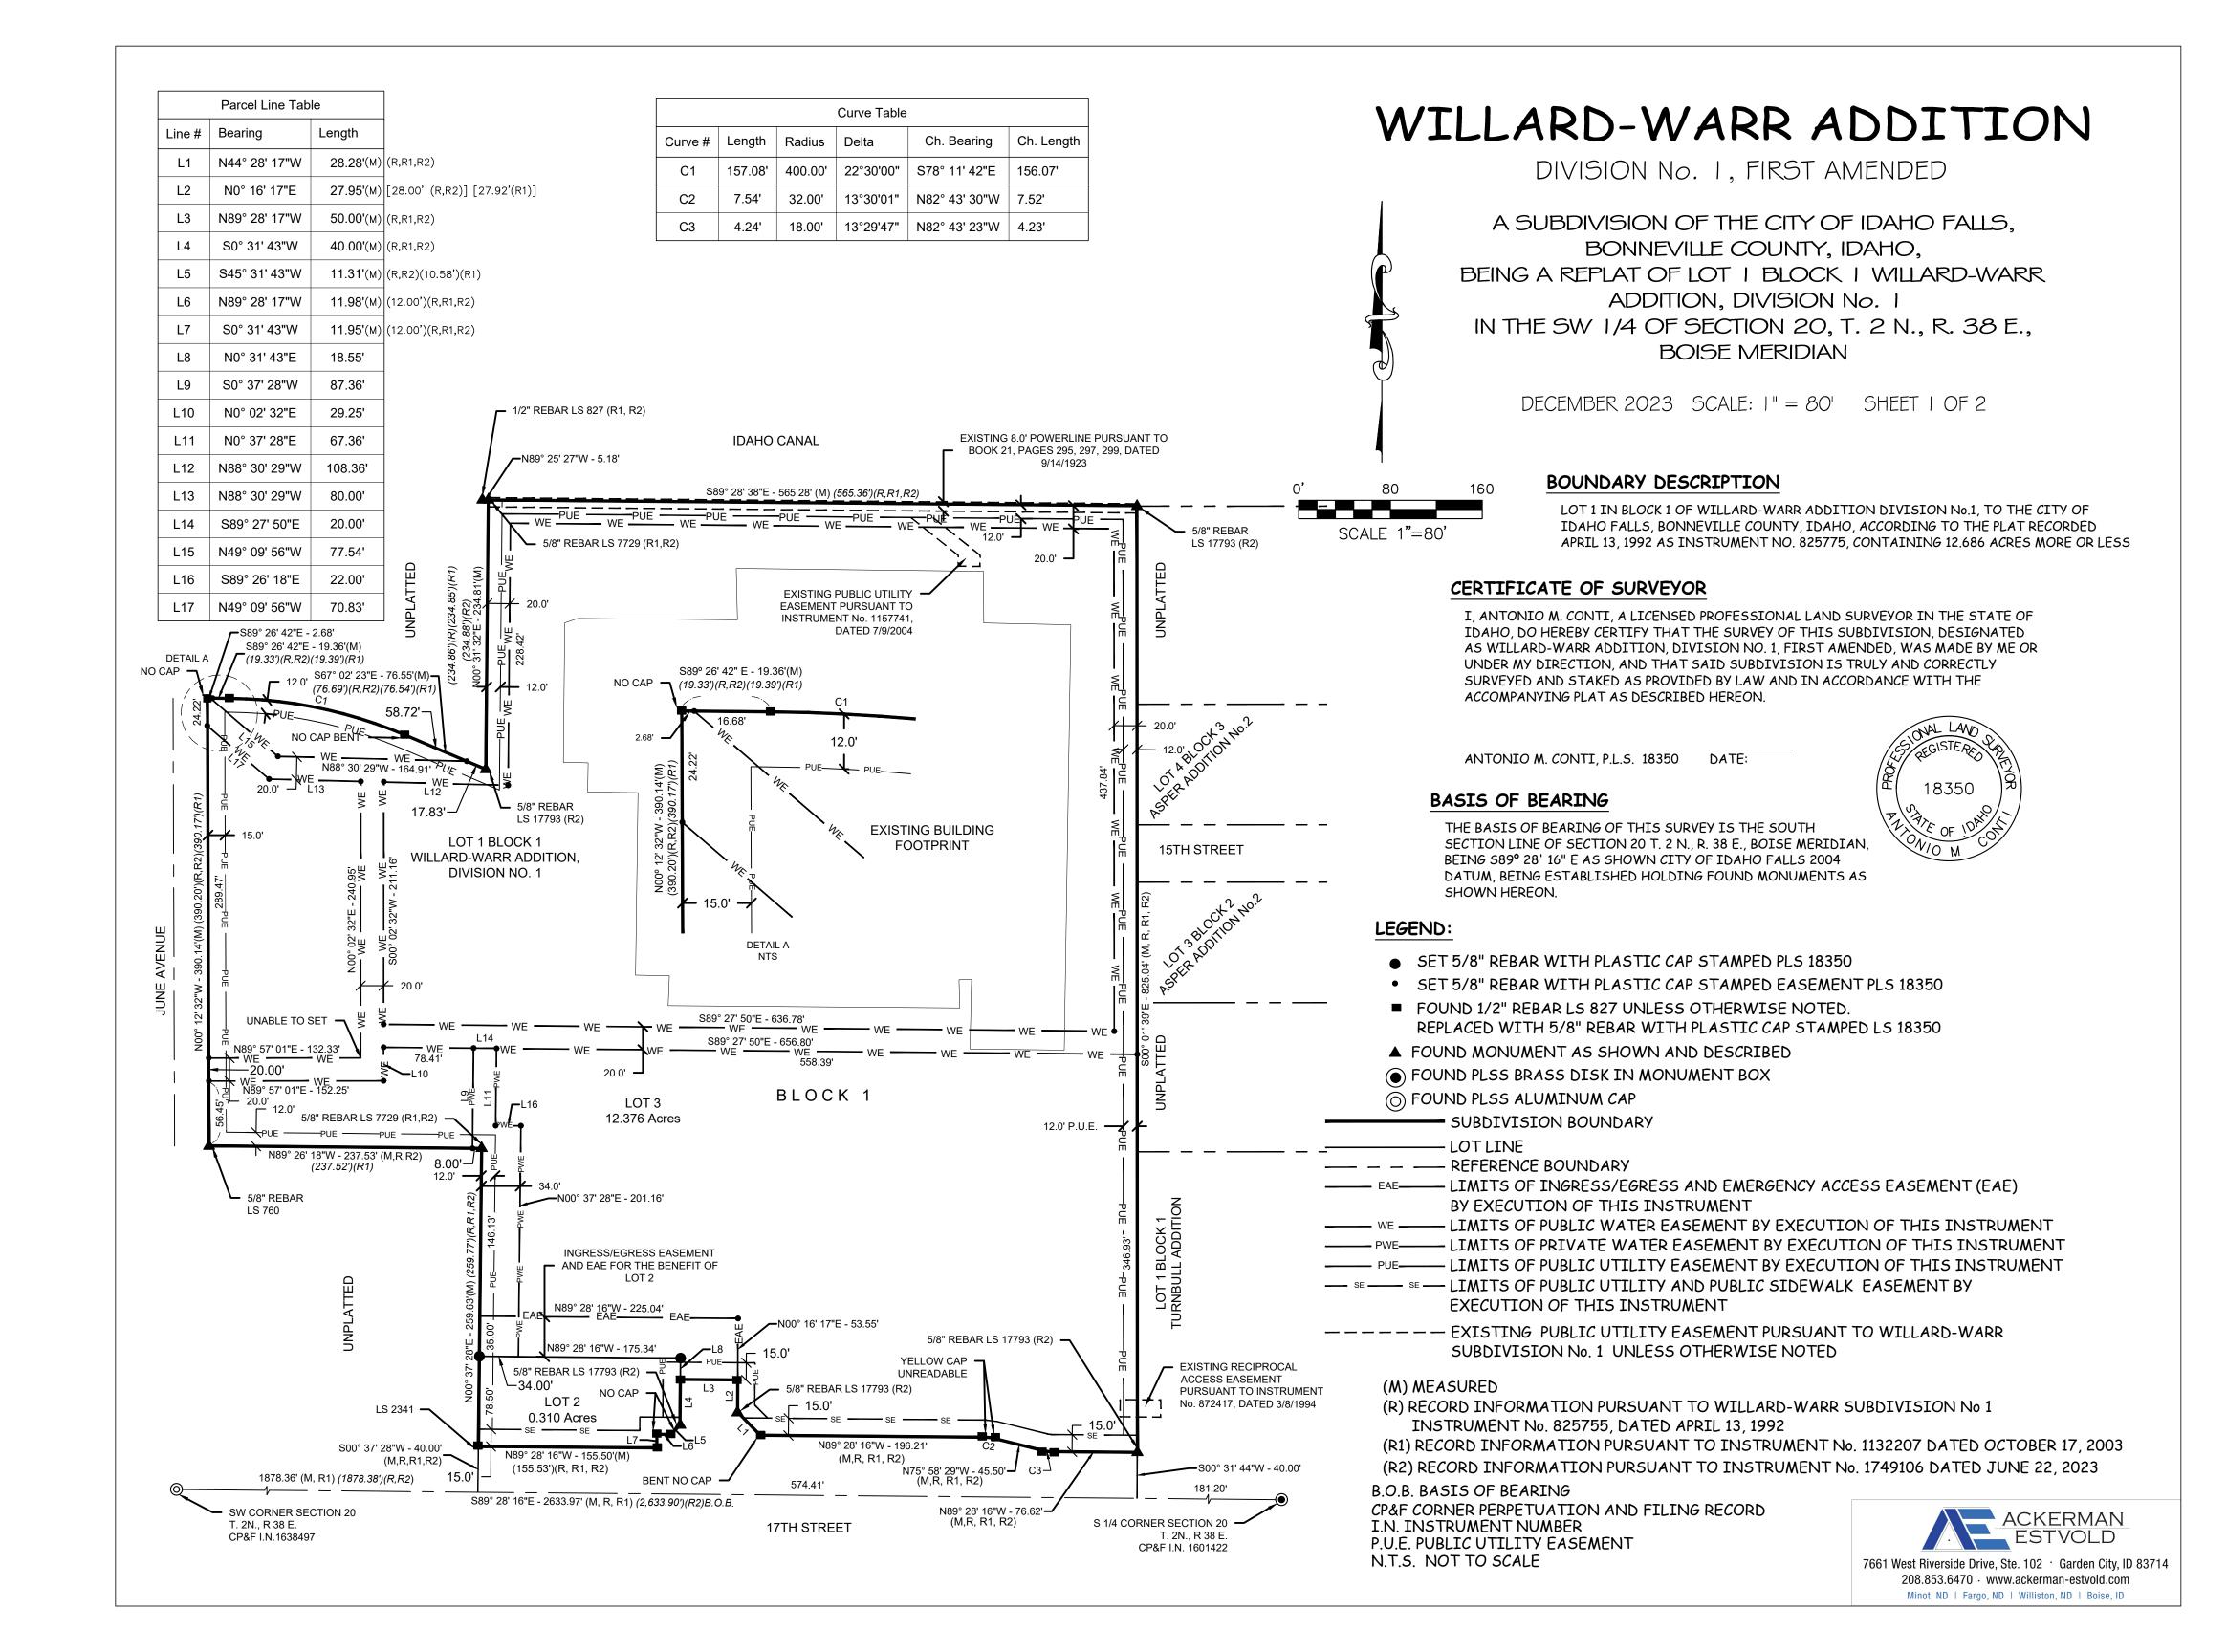

#### B. Community Development Services

1) Final Plat, Reasoned Statement of Relevant Criteria and Standards, Willard-Warr Addition, Division No. 1, First Amended.

23-349

Attached is the application for the Final Plat and the Reasoned Statement of Relevant Criteria and Standards for Willard-Warr Addition, Division 1, First Amended. The Planning and Zoning Commission considered this item at its July 11, 2023, meeting and unanimously voted to recommend approval for the final plat as presented. Staff concurs with this recommendation.

#### Action Item:

- 1. Accept or approve the Final Plat for Willard-Warr Addition, Division No. 1, First Amended, and give authorization for the Mayor, City Engineer, and City Clerk to sign said Final Plat (or take other action deemed appropriate).
- 2. Approve the Reasoned Statement of Relevant Criteria and Standards for the Final Plat for Willard-Warr Addition, Division No. 1, First Amended and give authorization for the Mayor to execute the necessary documents (or take other action deemed appropriate).

**Attachments:** Zoning Map

Aerial Final Plat

05 Staff Report Landuse Table PC Minutes

**Reasoned Statement** 

2) Legislative Public Hearing-Part 1 of 2 of the Annexation and Initial Zoning-Annexation Ordinance and Reasoned Statement of Relevant Criteria and Standards for Lots 6-8, Block 1 and Lots 7 and 8, Block 2, Brookhaven Subdivision Division No. 1 including the remaining right-of-way for the bridle path and Crestwood Lane.