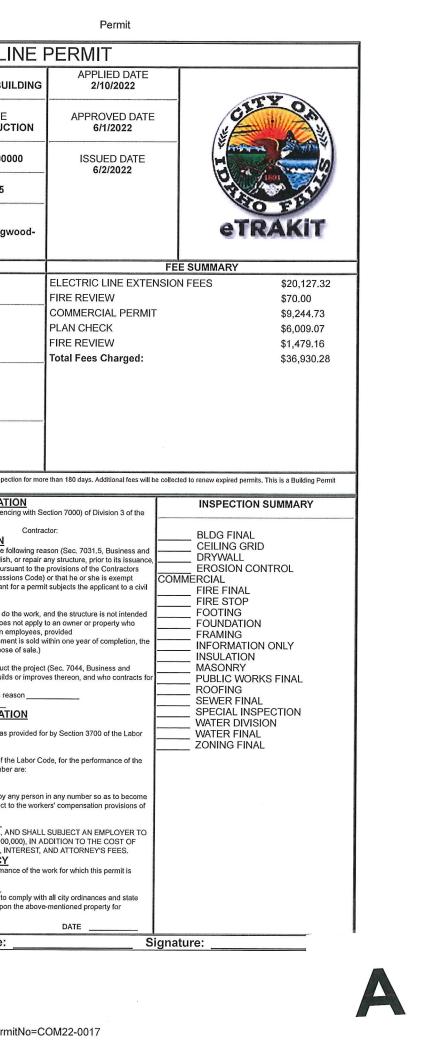

Attachments: Resolution Northgate Mile Railroad Nuisance Abatement with

exhibit A 12.12.23

2) Impact Fee Hearing - Payment of Impact Fees Under Protest

23-346

On November 9, 2023, Skidmore Construction submitted a written formal protest of the payment of Impact Fees for permit COM23-0099, Blackwood Building, 3740 Woodking Drive. Pursuant to Section 10-8-10-C., the Council shall hear the appeal within forty-five (45) days after receipt of written notice of appeal. The appellant received written notice of the Impact Fee Hearing date of Thursday, December 14, 2023, via e-mail and physical office delivery on Thursday, November 16, 2023. The written notice of protest of the payment of Impact Fees for permit COM 23-0099 was received within fifteen (15) days after the date the payment of impact fees was paid under protest as required by Ordinance, Section 10-8-10-B.

#### Action Item:

Conduct a hearing and render a decision in compliance with Idaho Falls City Code 10-8-10 (or take other action deemed appropriate).

**Attachments:** Letter of Protest

Skidmore Construction Impact Fee Protest Letter COM23-099

**Blackwood Building** 

Skidmore Appeal Argument Letter HBH, Kovac and Blackwood

20231204160518859

- 6. Announcements.
- 7. Adjournment.