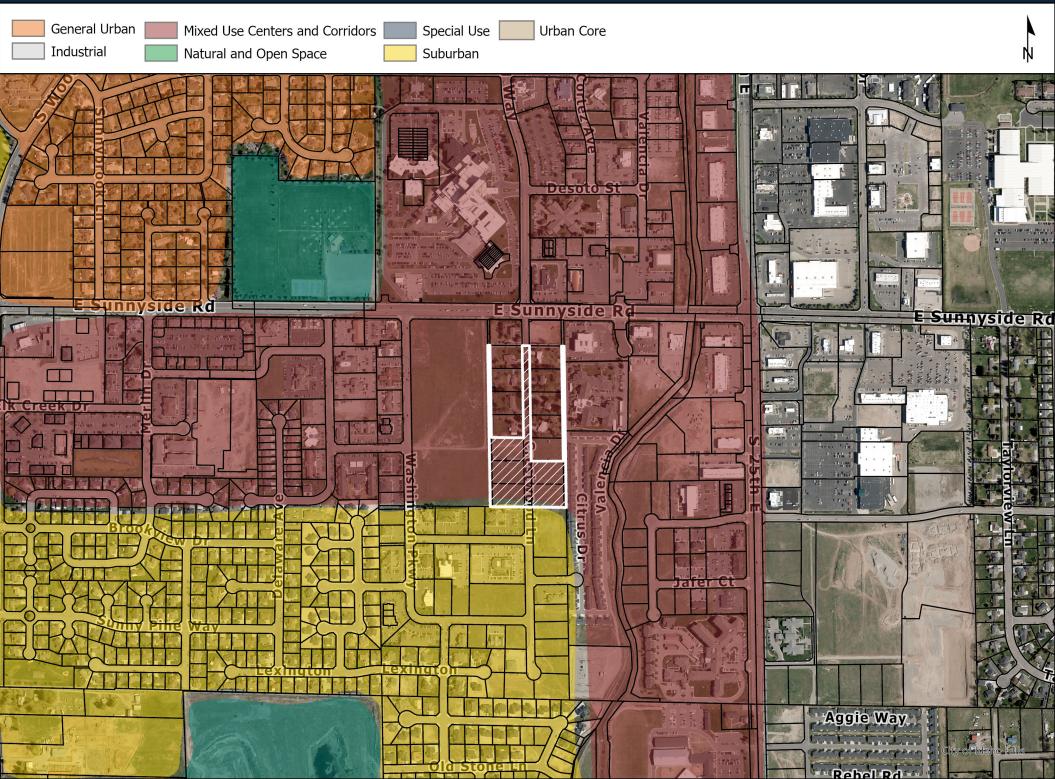

**Attachments:** Zoning Map

Aerial Final Plat

05 Staff Report Landuse Table PC Minutes

**Reasoned Statement** 

2) Legislative Public Hearing-Part 1 of 2 of the Annexation and Initial Zoning-Annexation Ordinance and Reasoned Statement of Relevant Criteria and Standards for Lots 6-8, Block 1 and Lots 7 and 8, Block 2, Brookhaven Subdivision Division No. 1 including the remaining right-of-way for the bridle path and Crestwood Lane.

23-332

Attached is part 1 of 2 of the application for Annexation and Initial Zoning of R3A, Residential Mixed Use which includes the Annexation Ordinance and Reasoned Statement of Relevant Criteria and Standards for Lots 6-8, Block 1 and Lots 7 and 8, Block 2, Brookhaven Subdivision Division No. 1 including the remaining right-of-way for the bridle path and Crestwood Lane. The Planning and Zoning Commission considered this item at its November 14, 2023, meeting and unanimously voted to recommended approval of the annexation with initial zoning of R3A including the remaining right-of-way for the bridle path and Crestwood Lane and with the exception of lot 6, block 2. Lot 6, Block 2 has been removed from the annexation request and is no longer included within the annexation documents provided to Council.

#### Action Item:

- 1. Approve the Ordinance annexing Lots 6-8, Block 1 and Lots 7 and 8, Block 2, Brookhaven Subdivision Division No. 1 including the remaining right-of-way for the bridle path and Crestwood Lane, assign a Comprehensive Plan Designation of "Mixed-Use Center and Corridors", and under a suspension of the rules requiring three complete and separate readings, request that it be read by title and published by summary (or consider the Ordinance on the first reading and that it be read by title, reject the Ordinance, or take other action deemed appropriate).
- 2. Approve the Reasoned Statement of Relevant Criteria and Standards for the annexation of Lots 6-8, Block 1 and Lots 7 and 8, Block 2, Brookhaven Subdivision Division No. 1 including the remaining right-of-way for the bridle path and Crestwood Lane and give authorization for the Mayor to execute the necessary documents (or take other action deemed appropriate).