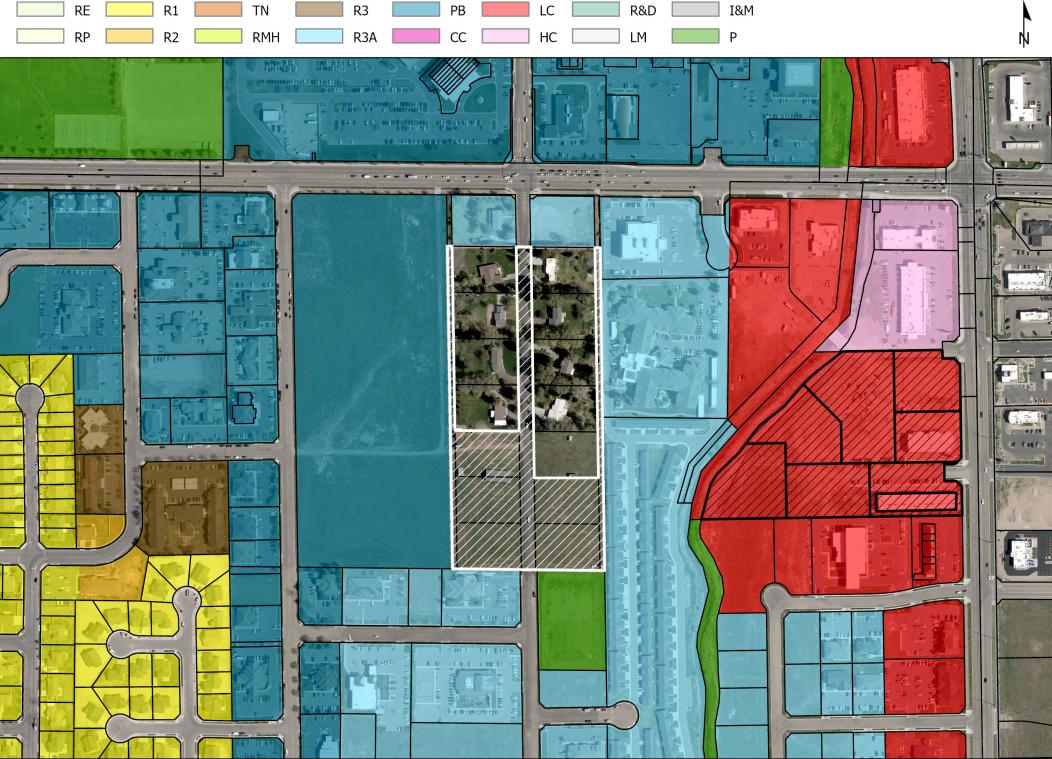

**Attachments:** Zoning Map

Aerial Final Plat

05 Staff Report Landuse Table PC Minutes

**Reasoned Statement** 

2) Legislative Public Hearing-Part 1 of 2 of the Annexation and Initial Zoning-Annexation Ordinance and Reasoned Statement of Relevant Criteria and Standards for Lots 6-8, Block 1 and Lots 7 and 8, Block 2, Brookhaven Subdivision Division No. 1 including the remaining right-of-way for the bridle path and Crestwood Lane.

23-332

Attached is part 1 of 2 of the application for Annexation and Initial Zoning of R3A, Residential Mixed Use which includes the Annexation Ordinance and Reasoned Statement of Relevant Criteria and Standards for Lots 6-8, Block 1 and Lots 7 and 8, Block 2, Brookhaven Subdivision Division No. 1 including the remaining right-of-way for the bridle path and Crestwood Lane. The Planning and Zoning Commission considered this item at its November 14, 2023, meeting and unanimously voted to recommended approval of the annexation with initial zoning of R3A including the remaining right-of-way for the bridle path and Crestwood Lane and with the exception of lot 6, block 2. Lot 6, Block 2 has been removed from the annexation request and is no longer included within the annexation documents provided to Council.

Attachments: Zoning

Aerial
Comp Plan
Staff Report
ANNX23-004
PC Minutes.docx

Ordinance Map Exhibit.pdf

**Reasoned Statement Annexation** 

2) Legislative Public Hearing-Part 2 of 2 of the Annexation and Initial Zoning of R3A, Residential Mixed Use, Initial Zoning Ordinance and Reasoned Statement of Relevant Criteria and Standards for Lots 6-8, Block 1 and Lots 7 and 8, Block 2, Brookhaven Subdivision Division No. 1 including the remaining right-of-way for the bridle path and Crestwood Lane.