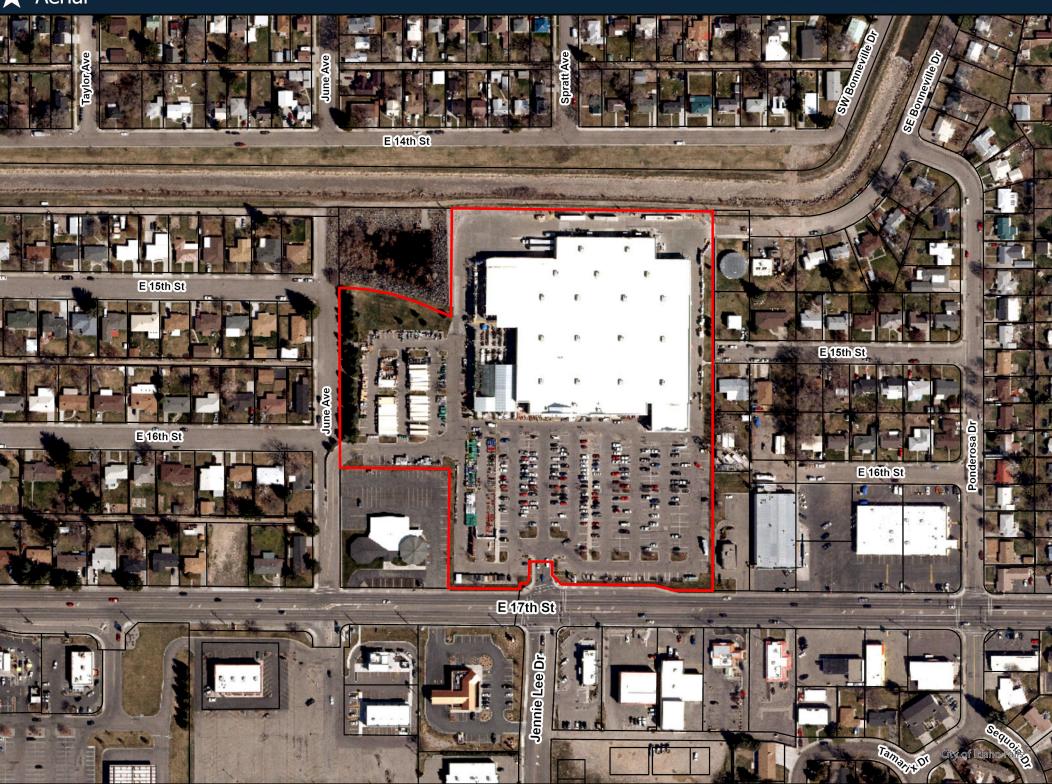

#### B. Community Development Services

1) Final Plat, Reasoned Statement of Relevant Criteria and Standards, Willard-Warr Addition, Division No. 1, First Amended.

23-349

Attached is the application for the Final Plat and the Reasoned Statement of Relevant Criteria and Standards for Willard-Warr Addition, Division 1, First Amended. The Planning and Zoning Commission considered this item at its July 11, 2023, meeting and unanimously voted to recommend approval for the final plat as presented. Staff concurs with this recommendation.

#### Action Item:

- 1. Accept or approve the Final Plat for Willard-Warr Addition, Division No. 1, First Amended, and give authorization for the Mayor, City Engineer, and City Clerk to sign said Final Plat (or take other action deemed appropriate).
- 2. Approve the Reasoned Statement of Relevant Criteria and Standards for the Final Plat for Willard-Warr Addition, Division No. 1, First Amended and give authorization for the Mayor to execute the necessary documents (or take other action deemed appropriate).

**Attachments:** Zoning Map

Aerial Final Plat

05 Staff Report Landuse Table PC Minutes

**Reasoned Statement** 

2) Legislative Public Hearing-Part 1 of 2 of the Annexation and Initial Zoning-Annexation Ordinance and Reasoned Statement of Relevant Criteria and Standards for Lots 6-8, Block 1 and Lots 7 and 8, Block 2, Brookhaven Subdivision Division No. 1 including the remaining right-of-way for the bridle path and Crestwood Lane.